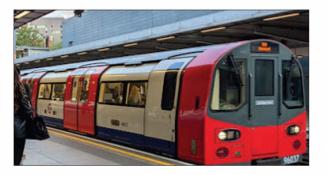

# **Stratford Station**

# What is Stratford Station

Stratford is a major multi-level interchange station in the district of Stratford in the London Borough of Newham, east London.

Since the 2012 Olympics, the station has seen huge growth in demand at the station with almost 57 million passengers per year using Stratford.

### What we did

Our task was to identify wayfinding, customer information systems and signage improvements to enhance the passenger experience and improve the flow of passengers in the station. This was done by fundamentally overhauling the station's general signage and visual assets.

Fastest-growing station in the UK

57 million passengers last year