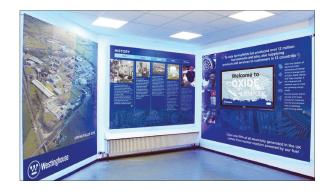

# What is Springfields Fuels?

In its 79 year history, Springfields site has produced over 12 million nuclear fuel elements and can manufacture fuel for most types of nuclear reactors. Today the site has the most modern fuel manufacturing plant in the world and the fuel produced at Springfields provides around 15% of the nation's electricity.

### What we did

Modernised its visual identity, created large scale exhibition and display spaces and revolutionised its signage culture with fresh, robust and compliant solutions.

12 million nuclear fuel elements & pins produced