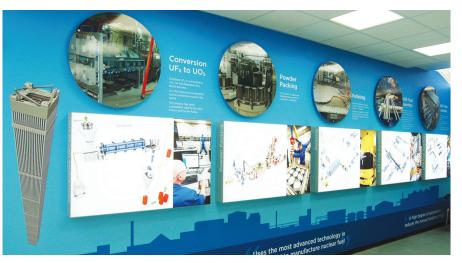

# What is Springfields Fuels?

In its 79 year history, Springfields site has produced over 12 million nuclear fuel elements and can manufacture fuel for most types of nuclear reactors. Today the site has the most modern fuel manufacturing plant in the world and the fuel produced at Springfields provides around 15% of the nation's electricity.

### What we did

Modernised its visual identity, created large scale exhibition and display spaces and revolutionised its signage culture with fresh, robust and compliant solutions.

12 million nuclear fuel elements & pins produced