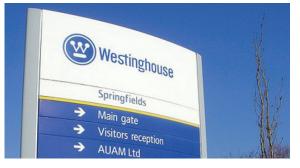

# Westinghouse Springfields Fuels

# What is Springfields Fuels?

In its 79 year history, Springfields site has produced over 12 million nuclear fuel elements and can manufacture fuel for most types of nuclear reactors. Today the site has the most modern fuel manufacturing plant in the world and the fuel produced at Springfields provides around 15% of the nation's electricity.

### What we did

Modernised its visual identity, created large scale exhibition and display spaces and revolutionised its signage culture with fresh, robust and compliant solutions.

12 million nuclear fuel elements & pins produced