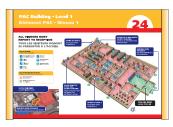

# **Stratford Station**

# What is Stratford Station

Stratford is a major multi-level interchange station in the district of Stratford in the London Borough of Newham, east London.

Since the 2012 Olympics, the station has seen huge growth in demand at the station with almost 57 million passengers per year using Stratford.

### What we did

Our task was to identify wayfinding, customer information systems and signage improvements to enhance the passenger experience and improve the flow of passengers in the station. This was done by fundamentally overhauling the station's general signage and visual assets.